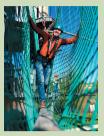

## HIGH ROPE COURSE IN THE LEGOLAND® HOLIDAY VILLAGE

**Eight courses** with **42 different elements** invite children from the age of four and adults to an adventure at lofty heights. The two rope slide courses with a total length of **300 metres** are a highlight. The 15 metre **high climbing-wall** and the 13 metre high **"hero jump"** offer additional fun and adrenaline.