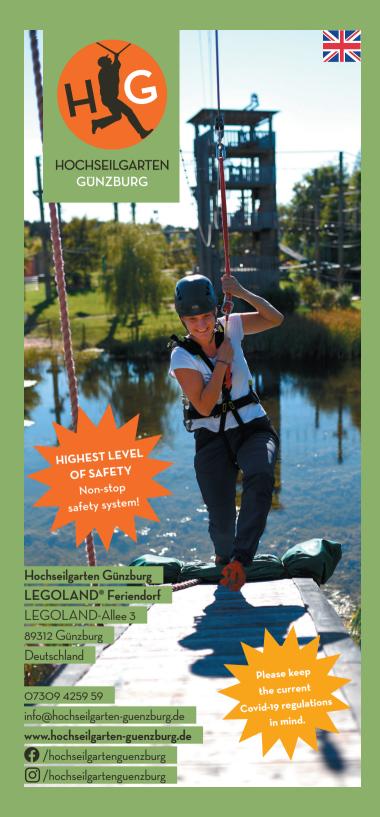

## HIGH ROPE COURSE IN THE LEGOLAND® HOLIDAY VILLAGE

**Eight courses** with **42 different elements** invite children from the age of four and adults to an adventure at lofty heights. The two rope slide courses with a total length of **300 metres** are a highlight. The 15 metre **high climbing-wall** and the 13 metre high **"hero jump"** offer additional fun and adrenaline.