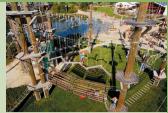

## HIGH ROPE COURSE IN THE LEGOLAND® HOLIDAY VILLAGE

**Eight courses** with **42 different elements** invite children from the age of four and adults to an adventure at lofty heights. The two rope slide courses with a total length of **300 metres** are a highlight. The 15 metre **high climbing-wall** and the 13 metre high **"hero jump"** offer additional fun and adrenaline.