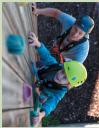

## HIGH ROPE COURSE IN THE LEGOLAND® HOLIDAY VILLAGE

**Eight courses** with **42 different elements** invite children from the age of four and adults to an adventure at lofty heights. The two rope slide courses with a total length of **300 metres** are a highlight. The 15 metre **high climbing-wall** and the 13 metre high **"hero jump"** offer additional fun and adrenaline.