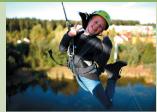

## HIGH ROPE COURSE IN THE LEGOLAND® HOLIDAY VILLAGE

**Eight courses** with **42 different elements** invite children from the age of four and adults to an adventure at lofty heights. The two rope slide courses with a total length of **300 metres** are a highlight. The 15 metre **high climbing-wall** and the 13 metre high **"hero jump"** offer additional fun and adrenaline.